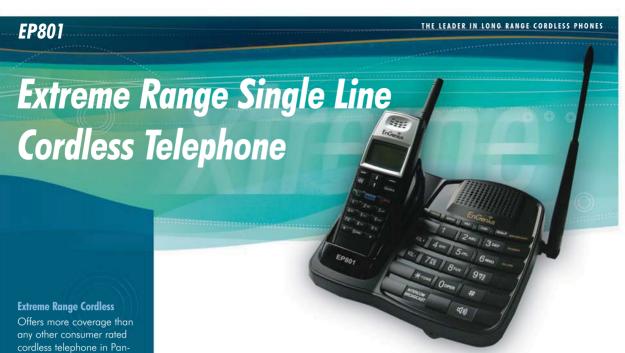

# **EP801** — Standard Features Specifications may change without notice.

| Phone Book: 50 entries | 4-line LCD Display     |
|------------------------|------------------------|
|                        | Call Holding           |
| Speakerphone           | Rapid Charging         |
| Soft Menu Key          | Mute                   |
| Intercom               | Dual Mode Caller ID    |
| Broadcast              | Any Key Answer         |
| Key Guard              | 2.5mm Headset Jack     |
| User Friendly Menu     | Adjustable Flash Time  |
|                        | Call Manager           |
| Transmit Power Control | Expandable Handsets    |
| Call Transfer          | Ringer/ Vibrator Modes |
|                        | Expandable Bases       |