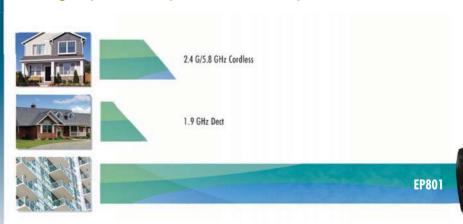

## Coverage: Up to 25,000 square feet; 6 floors of penetration; 10 acres

## **Extreme Coverage**

25,000 sq. ft 10 acres 6 floors of penetration